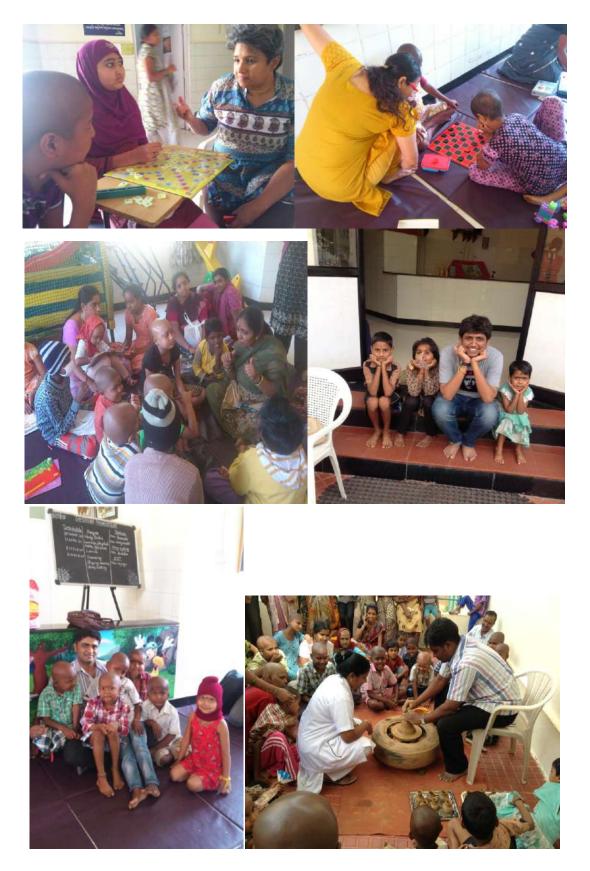

## **Program Details**

Samiksha functions from the Kapur-SBM Pediatric Ward. The entrance to the ward has been converted to teaching cum activity space. The library has been set up in the basement of the ward, with books in various languages. The foundation appointed librarian / teachers are present 4 days a week, (Tuesday, Thursday, Friday and Saturday), between 10.30am and 4.30 pm. The teachers are qualified and continuously trained in early childhood education by local boards. Relevant textbooks, notebooks, worksheets, art material is provided to each child in a school bag on the first day they come to the program, to encourage and provide an appropriate environment. The supply is constantly replenished as required by the child, at our cost. Children on maintenance ( outpatients) are also encouraged to participate. All volunteers are given an orientation before commencing hands on work with the children. The children's involvement, attendance, progress and requirements are recorded and maintained.

#### **Circulating Library:**

Books are issued to children and caregivers on a regular basis, to read in their time to encourage independent reading . For those children unable to read by themselves, volunteers read to them at their bedside. Multilingual books are provided. Children also take back their favorite book when they get discharged.

#### **Birthdays at the ward:**

Birthday Parties for children are held on the last Saturday of the month.

Entertainment and activities range from singing groups,magic shows, dances performances, pottery workshops, skits and songs by the children themselves. Goody bags with fun things are distributed to all children admitted to the ward and siblings . Various organisations or individuals have sponsored the costs for these events. This monthly event is now an established routine for both children and care givers .Care is taken to ensure the children are involved without getting hyperactive and that the excitement of the parties is not overwhelming or physically exerting for the children.

#### Samiksha has funded and provided the following at Kapur – SBM Pediatric ward, KMIO.

- **Play Area** : The common play area for kids outside of the building was revamped, with added swings and colorful paint and a complete colorful turf replaced the old grass and dirt. This was the only outdoor facility that the children are allowed to use in the hospital.
- **A Library of books** : The area near the staircase is converted into a library cum study area for the children. About 100 new storybooks were procured for the library through Pratham Books and two additional cupboards were installed.
- **Puzzles and Activity models**: Along with the toys that come in as donations and gifts, many activity models like Jigsaw puzzles Scrabble, Chess, Caroom boards, Word Builders, Tan gram sets have been added to the library. Only new material is accepted by the Foundation.
- School kits for each child. 95 New school kits consisting of 2 notebooks, a pencil, an eraser, sharpener, a drawing book, color pencil set, crayon set, water colour paints with a brush in an eco friendly bag with their names on it, are distributed to new inpatients. Older children of 5th grade upwards are also given a compass box. To date over 950 kits have been distributed to the inpatient children and children in the Dharamasala.
- A mobile Black board facility
- A White board and pin up board is provided.
- **Six ceiling fans** in the ward areas and common areas.
- Wall fans in entrance area
- Banners, charts and display posters
- 25 Yoga mats
- 50 cushioned sitting mats for daily use
- **School text books** in most subjects in Kannada and English as required provided to children from 4th to 10th grade. Text books in both CBSE and state syllabus are also available for 1st to 10th standard students.
- 2 Computers donated not usable because of lack of space to install them .
- 2 computer tables