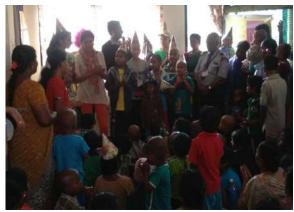

#### **Birthdays at the ward:**

Birthday Parties for children are held on the last Saturday of the month.

Entertainment and activities range from singing groups,magic shows, dances performances, pottery workshops, skits and songs by the children themselves. Goody bags with fun things are distributed to all children admitted to the ward and siblings . Various organisations or individuals have sponsored the costs for these events. This monthly event is now an established routine for both children and care givers .Care is taken to ensure the children are involved without getting hyperactive and that the excitement of the parties is not overwhelming or physically exerting for the children.