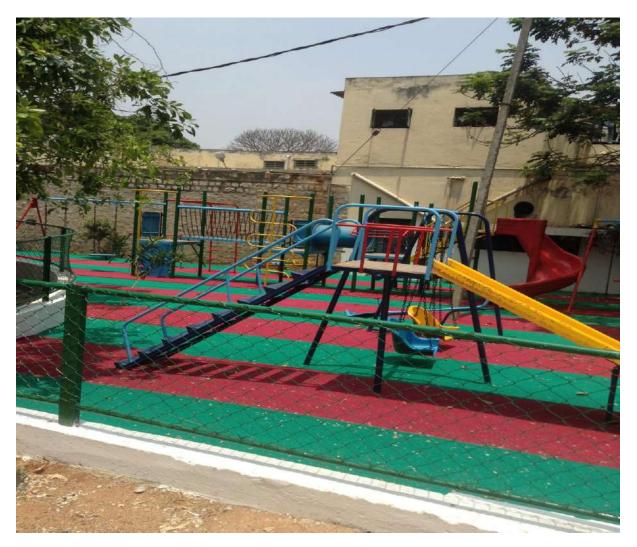

### THE PLAY AREA DEVELOPED BY SAMIKSHA FOUNDATION OVER YEARS FOR KMIO

The Children's Play area outside the Kapur –SBM ward has always been our pet project. It is a favourite space for children and caregivers, and well used.

The first renovation was done in 2010 Donors were Sarin family of Epsilon Community and the Rotary Anns women's group. The current Play area renovation is being sponsored by the "Amanpreet Kaur Trust" managed by Mr.Kamadeep Singh, in association with the Freemasons of Lodge Thirunal, Bangalore, and coordinated by Samiksha Foundation.

Mr. M.S Ravi, Mr.Ravindran, and many other able members of the Freemason's Group are active participants in the renovation of this space. It is a 2 year project.

A formal opening ceremony by the Director, KMIO, with installation of the plaque in memory of Ms.Amanpreet Kaur, is scheduled on the 6th year completion- Annual Day of Samiksha Foundation at Kidwai on 18th June 2015.

A total of Rs.5,50,000/- has been spent for this project renovation and upkeep.

#### Samiksha has funded and provided the following at Kapur – SBM Pediatric ward, KMIO.

- **Play Area** : The common play area for kids outside of the building was revamped, with added swings and colorful paint and a complete colorful turf replaced the old grass and dirt. This was the only outdoor facility that the children are allowed to use in the hospital.
- **A Library of books** : The area near the staircase is converted into a library cum study area for the children. About 100 new storybooks were procured for the library through Pratham Books and two additional cupboards were installed.
- **Puzzles and Activity models**: Along with the toys that come in as donations and gifts, many activity models like Jigsaw puzzles Scrabble, Chess, Caroom boards, Word Builders, Tan gram sets have been added to the library. Only new material is accepted by the Foundation.
- School kits for each child. 95 New school kits consisting of 2 notebooks, a pencil, an eraser, sharpener, a drawing book, color pencil set, crayon set, water colour paints with a brush in an eco friendly bag with their names on it, are distributed to new inpatients. Older children of 5th grade upwards are also given a compass box. To date over 950 kits have been distributed to the inpatient children and children in the Dharamasala.
- A mobile Black board facility
- A White board and pin up board is provided.
- **Six ceiling fans** in the ward areas and common areas.
- Wall fans in entrance area
- Banners, charts and display posters
- 25 Yoga mats
- 50 cushioned sitting mats for daily use
- **School text books** in most subjects in Kannada and English as required provided to children from 4th to 10th grade. Text books in both CBSE and state syllabus are also available for 1st to 10th standard students.
- 2 Computers donated not usable because of lack of space to install them .
- 2 computer tables