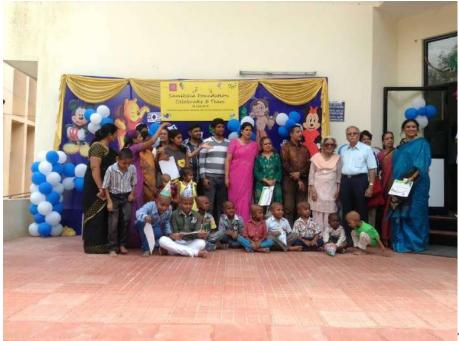

THE TEAM – JUNE 2014

The families, donors and volunteers of Samiksha Foundation made the 5<sup>th</sup> year celebration a huge success. Highlight of the year was celebrating the Little donors and the Senior citizen volunteers.